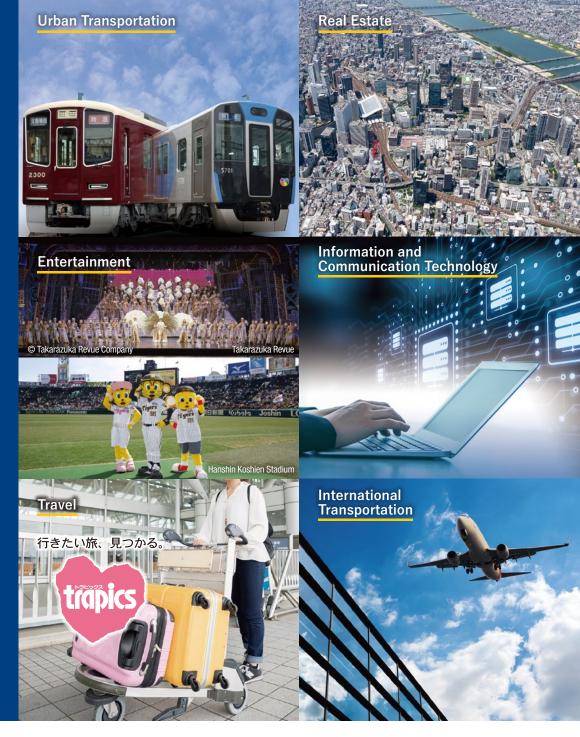

5 organizations

[Group's employees] 34,624

[Group's sales] 1.93 trillion yen

\* As of March 31, 2024

| Hankyu Hanshin Holdings Group      |                                    |               |                                                |                                            |                              |                           |  |
|------------------------------------|------------------------------------|---------------|------------------------------------------------|--------------------------------------------|------------------------------|---------------------------|--|
| Urban<br>Transportation            | Real Estate                        | Entertainment | Information and<br>Communication<br>Technology | Travel                                     | International Transportation |                           |  |
| Hankyu Corporation                 |                                    |               |                                                |                                            |                              |                           |  |
|                                    | Hankyu Hanshin<br>Properties Corp. |               |                                                | Hankyu Travel<br>International<br>Co.,Ltd. |                              | Hankyu Hanshin<br>Express |  |
| Hanshin Electric Railway Co., Ltd. |                                    |               |                                                |                                            |                              |                           |  |