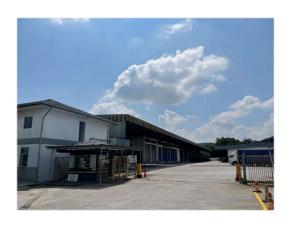

## Warehouse Space Expansion at Shah Alam

Dear valuable customers, Business Associates and Agents

Greetings from Hankyu Hanshin Express (Malaysia) Sdn Bhd.

In our effort and strive to serve you with quick and quality service, we are pleased to announce the expansion of our warehouse space at Shah Alam to 65,000 SQF. We have temperature control service, GDPMD (Good Distribution Practice for Medical Device), WMS, etc.

Please find below the details, we look forward to hearing from you.

Address : Lot21, Lion Industrial Park, Persiaran Tengku Ampuan, Section 26, 40300 Shah Alam, Selangor Darul Ehsan, Malaysia

: +60-3-5102-9333 Office Phone